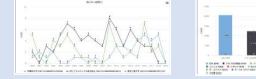

#### ● グラフ表示機能

検索結果を簡単にグラフ化できる機能。研究テーマの動向や相関関係、機関同士のつながり等を 体系的に把握することができます。

[Dream]]]